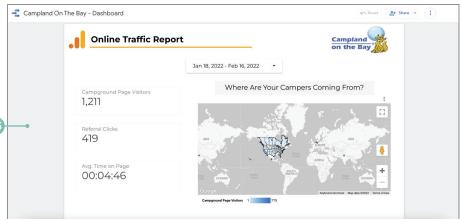

### **Internal Facing Portals**

- 13 Review Response
- 🕦 Profile Support
- 15 Online Traffic Report