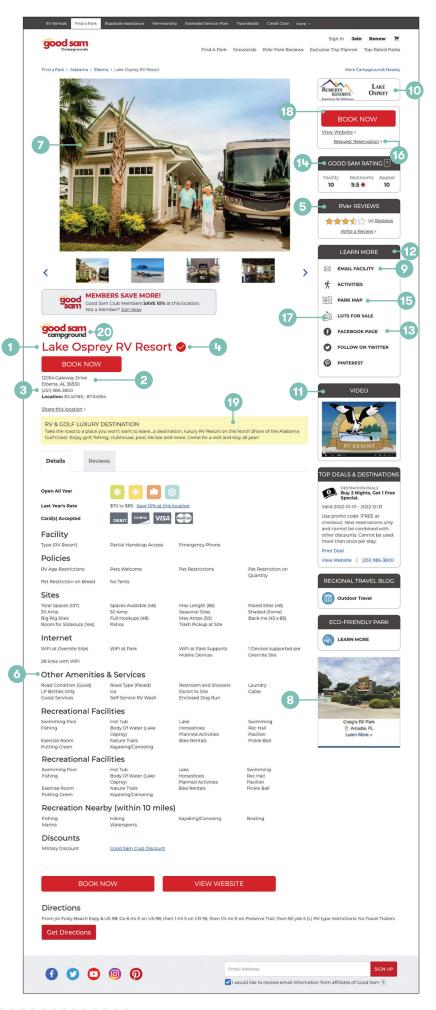

#### **Campground Profile Detail Page (LDP)**

- Campground Name
- 2 Address
- 3 Phone Number
- Verified Flag
- 5 RVers Reviews
- 6 Amenities
- 🕖 Photo
- 8 *Block Competitor Ads:* Block competitor ads from appearing on your page
- 🧿 Email Link
- 10 Logo Link
- 11 Video Video of your campground
- 12 Learn More Quick Links
- 13 Social Media Links
- 🕦 Good Sam Ratings
- 15 Park Map & Activities
- 16 Reservation Request Form
- 17 Lots/Park Models
- Instant Booking/Park Reservation Link
- 19 Custom Description
- 20 Good Sam Distinction