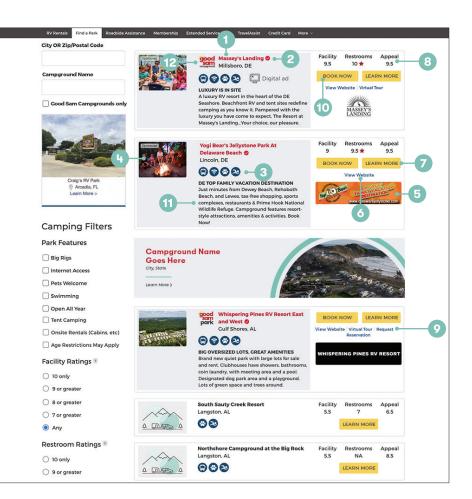

#### Search Results Listing Page (SRP)

- Campground Name
- 2 Verified Flag
- 3 Amenities
- 🕒 Photo
- 5 Logo Link
- 6 Search Results Website Link
- 1 Learn More Quick Links
- B Good Sam Ratings
- Reservation Request Form
- 10 Book Now Link
- 11 Custom Description
- 12 Good Sam Distinction